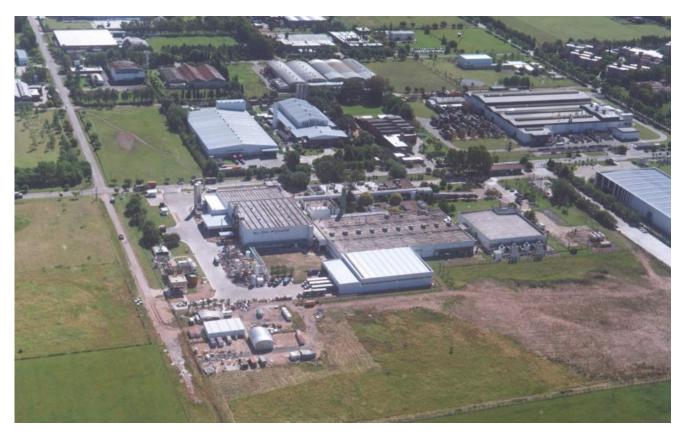

## Unilever

Unilever de Argentina has two plants for logistics distribution in the area of Tortuguitas, Buenos Aires Province, which are the heart of the distribution of products in the whole country.

The challenge was to have a centralized system which recorded the movements of the loading and unloading of products onto trucks that will distribute them throughout the country, aiming to improve the efficiency ratio and reduce the claims costs. We provided the design, supply and installation of a CCTV system with centralized recording, on a 24 hour basis, with also a control center where all the storage and control is performed. This system has more than 150 observation points.